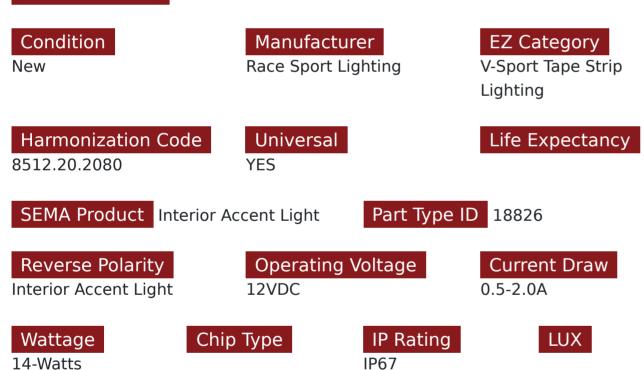

## SKU # RS5MVS67R

#### Part # 1007320

Description NEW - V-Sport Plasma 16.4ft IP67 LED Solid Tape Strip Reels with Heavy Duty 3M Adhesive - RED

Categories LED TAPE STRIP LIGHTING, Auto Interior & Exterior

Unit of Measure EA

#### Product Information

Designed by popular demand for a smooth and steady flow of accent lighting in your projects. Available in either IP65 or IP67, these durable yet flexible V-Sport solid custom tape strips do the job! No more placing expensive clouded acrylic in front of strips to make them appear solid and not separated. This strip does it all for you. Voltage : DC12V Work power : 14W±1W per Meter Lumen: 90±10 Per Watt LED Quantity:336pcs/M

#### Kelvin (ColorTemperature)

Red

### Universal or Vehicle Specific

Universal

Prop 65 WARNING: This product can expose you to chemicals, which are known to the State of California to cause cancer and birth defects or other reproductive harm. For more information go to www.P65Warnings.ca.gov