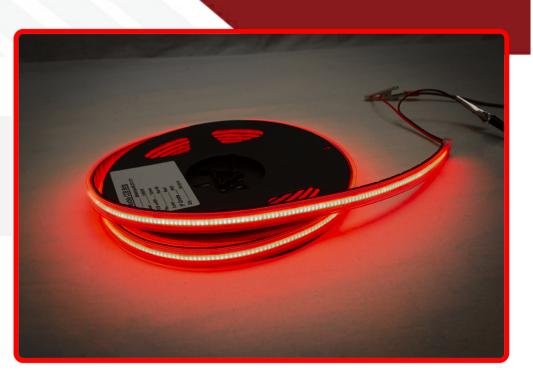

#### Part # 1007320

Description NEW - V-Sport Plasma 16.4ft IP67 LED Solid Tape Strip Reels with Heavy Duty 3M Adhesive - RED

Categories LED TAPE STRIP LIGHTING, Auto Interior & Exterior

Unit of Measure EA

#### Product Information

Designed by popular demand for a smooth and steady flow of accent lighting in your projects. Available in either IP65 or IP67, these durable yet flexible V-Sport solid custom tape strips do the job! No more placing expensive clouded acrylic in front of strips to make them appear solid and not separated. This strip does it all for you. Voltage : DC12V Work power : 14W±1W per Meter Lumen: 90±10 Per Watt LED Quantity:336pcs/M

#### Kelvin (ColorTemperature)

Red